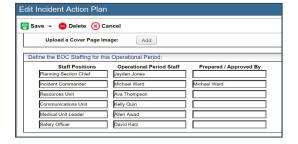

#### **Drills & Exercises**

Build and conduct your own exercises & scenarios with your DLAN system. Exercise and evaluate your campus operation center, multiple operation centers, or drill specific positions within sections or units of the various OP centers. If desired, BCG personnel can design, deliver, and be present on-site to support everything from small seminars to tabletop and large full-scale exercises.