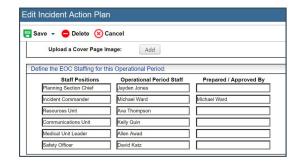

### **Campus Safety & Emergencies**

Integrating our Incident Management System (IMS) into your daily operations will help keep your team prepared. Scenariobased notification templates and ticketing tools help you alert your population, activate appropriate response plans, and maintain contact with timely notifications throughout the life-cycle of the incident with just the click of a button. Oversee on-and-off campus student population, those studying abroad, and conduct relocation and reunification operations if necessary.

#### **Drills & Exercises**

Build and conduct your own exercises & scenarios with your DLAN system. Exercise and evaluate your campus operation center, multiple campus operation centers, or drill specific positions within sections or units of your organization. If desired, BCG personnel can design, deliver, and be present on-site to support everything from small seminars to tabletop and large full-scale exercises.